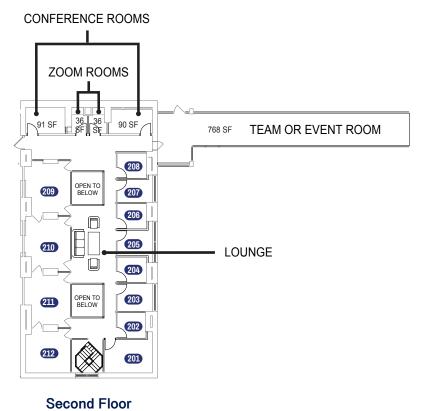

#### **WYNCOTE LOCATION AMENITIES**

Located within 1 block of the Jenkintown Train Station in Wyncote, 145 Greenwood Ave is a converted historic warehouse with high ceilings, exposed stone and wooden beams.

Grab breakfast and handcrafted coffee from Sumatra Cafe or lunch from Mainstreet Pizzeria and Grille next-door. Enjoy the walkable amenities of downtown charm of Jenkintown.

- Onsite Welless/Mothers' Room & Shower Room
- Conference Rooms for 1 24
- Outdoor Seating
- Multiple Conference and Zoom Rooms
- Rentable Offices

### Additional Shared Space in the Building

Dining / Lounge Areas

Outdoor Patio / Garden

Wellness/Mother's Room

**Shower Room** 

7,280 SF Total

Walkable to Jenkintown

Cafes, Restaurants & Train Station Nearby

| 101 | 10.5' X 7.5' | 1 - 2 people | 106 | 9 'x 7.5' | 1 - 2 people | 205 | 8' x 10'  | 1 - 2 people | 210 | 16' x 14' | 1 - 4 people |
|-----|--------------|--------------|-----|-----------|--------------|-----|-----------|--------------|-----|-----------|--------------|
| 102 | 9' x 7.5'    | 1 - 2 people | 201 | 10' x 14' | 1 - 4 people | 206 | 8' x 8.5' | 1 - 2 people | 211 | 16' x 14' | 1 - 4 people |
| 103 | 10.5' x 7.5' | 1 - 2 people | 202 | 8' x 8.5' | 1 - 2 people | 207 | 7' x 10'  | 1 - 2 people | 212 | 13' x 13' | 1 - 4 people |
| 104 | 9 5' x 7 5'  | 1 - 2 neonle | 203 | 8' v 10'  | 1 - 2 neonle | 208 | 8' x 8 5' | 1 - 2 neonle |     |           |              |

1 - 2 people

10.5' x 7.5'

105

8' x 8.5'

204

16' x 14'

1 - 4 people