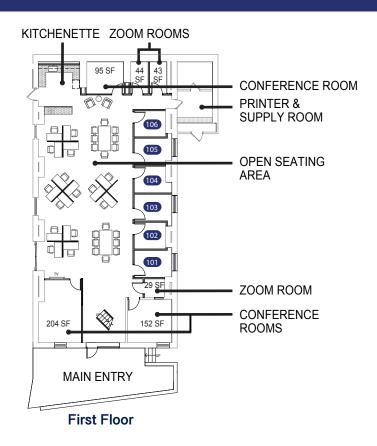

### Additional Shared Space in the Building

Dining / Lounge Areas

Outdoor Patio / Garden

Wellness/Mother's Room

**Shower Room** 

7,280 SF Total

Walkable to Jenkintown

Cafes, Restaurants & Train Station Nearby

| 101 | 10.5' X 7.5' | 1 - 2 people | 106 | 9 'x 7.5' | 1 - 2 people | 205 | 8' x 10'  | 1 - 2 people | 210 | 16' x 14' | 1 - 4 people |
|-----|--------------|--------------|-----|-----------|--------------|-----|-----------|--------------|-----|-----------|--------------|
| 102 | 9' x 7.5'    | 1 - 2 people | 201 | 10' x 14' | 1 - 4 people | 206 | 8' x 8.5' | 1 - 2 people | 211 | 16' x 14' | 1 - 4 people |
| 103 | 10.5' x 7.5' | 1 - 2 people | 202 | 8' x 8.5' | 1 - 2 people | 207 | 7' x 10'  | 1 - 2 people | 212 | 13' x 13' | 1 - 4 people |
| 104 | 9 5' x 7 5'  | 1 - 2 neonle | 203 | 8' v 10'  | 1 - 2 neonle | 208 | 8' x 8 5' | 1 - 2 neonle |     |           |              |

1 - 2 people

10.5' x 7.5'

105

8' x 8.5'

204

16' x 14'

1 - 4 people