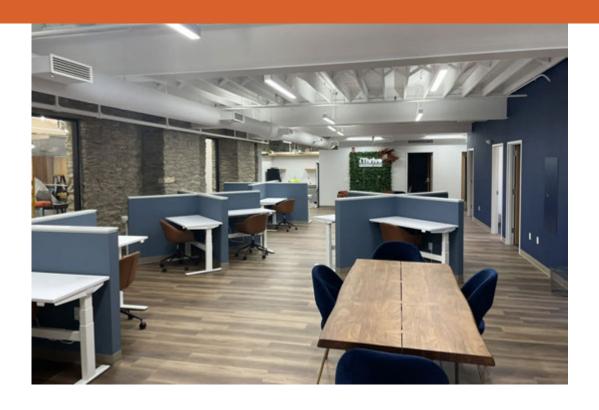

#### **WYNCOTE LOCATION AMENITIES**

Located within 1 block of the Jenkintown Train Station in Wyncote, 145 Greenwood Ave is a converted historic warehouse with high ceilings, exposed stone and wooden beams.

Grab breakfast and handcrafted coffee from Sumatra Cafe or lunch from Mainstreet Pizzeria and Grille next-door. Enjoy the walkable amenities of downtown charm of Jenkintown.

- Onsite Welless/Mothers' Room & Shower Room
- Conference Rooms for 1 24
- Outdoor Seating
- Multiple Conference and Zoom Rooms
- Rentable Offices