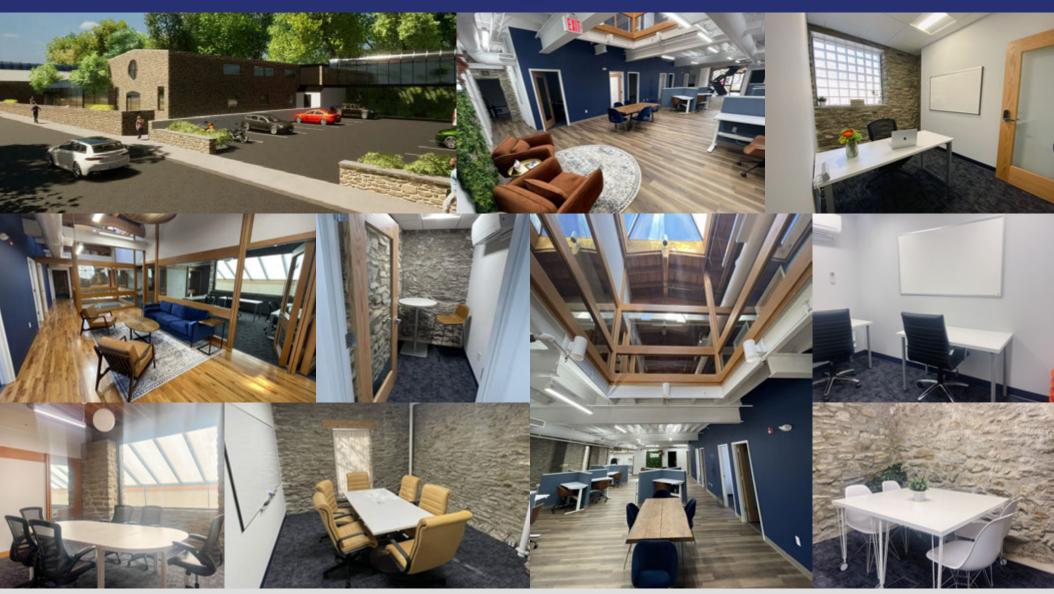

#### **WYNCOTE LOCATION AMENITIES**

Located within 1 block of the Jenkintown Train Station in Wyncote, 145 Greenwood Ave is a converted historic warehouse with high ceilings, exposed stone and wooden beams.

Grab breakfast and handcrafted coffee from Sumatra Cafe or lunch from Mainstreet Pizzeria and Grille next-door. Enjoy the walkable amenities of downtown charm of Jenkintown.

- Onsite Welless/Mothers' Room & Shower Room
- Conference Rooms for 1 24
- Outdoor Seating
- Multiple Conference and Zoom Rooms
- Rentable Offices

### Additional Shared Space in the Building

Dining / Lounge Areas

Outdoor Patio / Garden

Wellness/Mother's Room

**Shower Room** 

7,280 SF Total

Walkable to Jenkintown

Cafes, Restaurants & Train Station Nearby