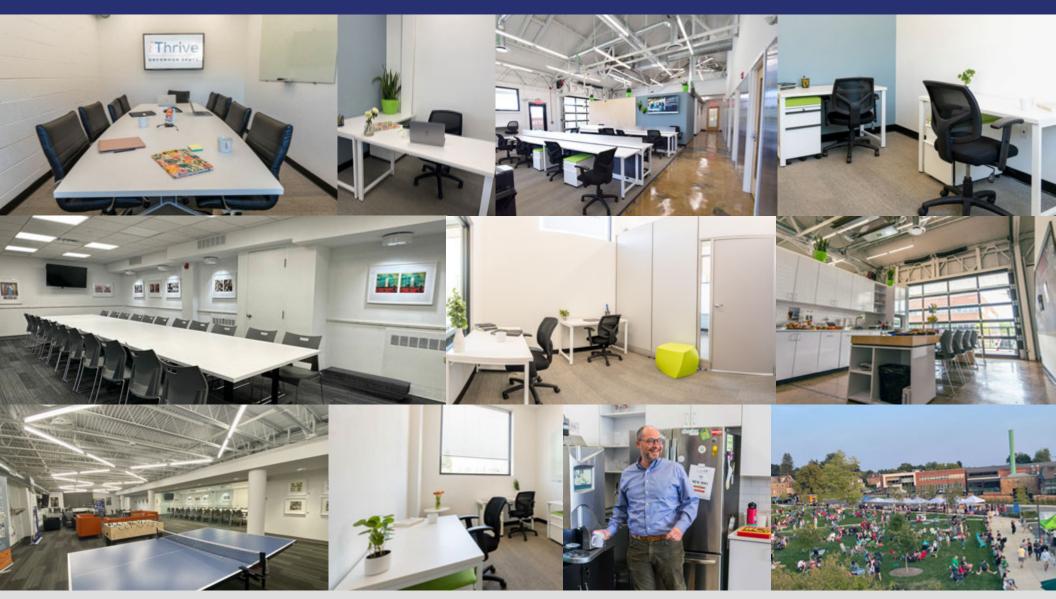

### **Membership Amenities**

Fully Furnished

Flexible Office Time or Private Office

24 / 7 Access

Meeting Room Credits

Free Parking

Free Coffee Beverages & Snacks

Color & B/W Printing

#### **MEMBERSHIP INCLUDES**

#### **OFFICE NEEDS**

- » Turn-key Space
- » Fast and Secure Wi-Fi Network
  - » Enterprise Grade Security
- » Complimentary Office Supplies
- » B&W/color networked printing, scanning and copying
  - » Convenient Equipment Lockers For Rent
    - » Business Address

#### **FOOD & DRINK**

- » Complimentary grind-to-cup coffee and beverage station
  - » Complimentary seasonal beer on tap
    - » Purified water
  - » Fully stocked kitchen with shared refrigerator
- » Close proximity to food establishments including a Brewery, Cafe and Seasonal Events in the Yard.

#### **CONFERENCE & MEETING SPACE**

- » Small breakout and phone rooms
- » Multiple Conference Rooms and Polycom voice conferencing