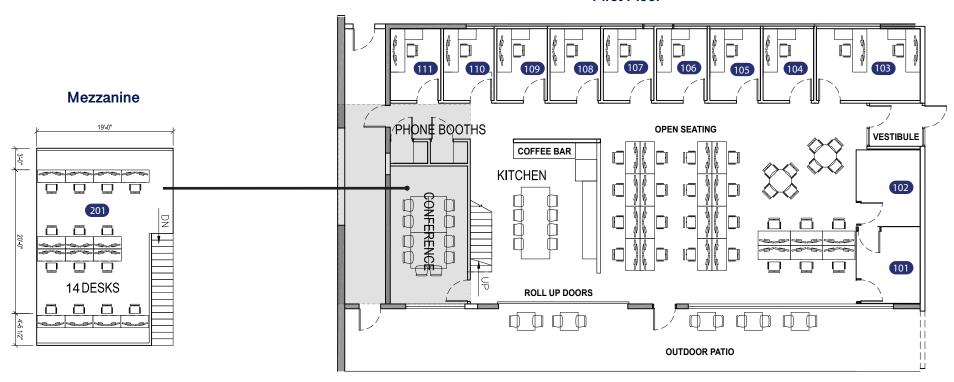

#### First Floor

#### Office Information (approx dimensions)

| 101 | 10' X 7'5"  | 1 - 3 Desks | 104 | 10' x 7'2" | 1 - 2 Desks | 107 | 10' x 7'2" | 1 - 2 Desks | 110 | 10' x 7'2" | 1 - 2 Desks  |
|-----|-------------|-------------|-----|------------|-------------|-----|------------|-------------|-----|------------|--------------|
| 102 | 10' x 7'5"  | 1 - 3 Desks | 105 | 10' x 7'2" | 1 - 2 Desks | 108 | 10' x 7'2" | 1 - 2 Desks | 111 | 10' x 7'2" | 1 - 2 Desks  |
| 103 | 10' x 13'9" | 1 - 4 Desks | 106 | 10' x 7'2" | 1 - 2 Desks | 109 | 10' x 7'2" | 1 - 2 Desks | 201 | 27'5" x19' | 1 - 14 Desks |