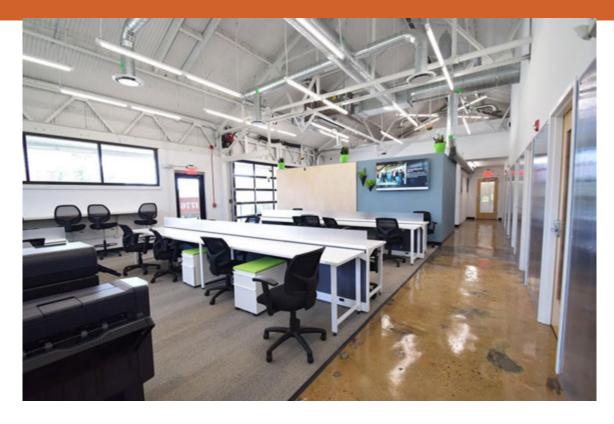

#### **AMBLER YARDS CAMPUS AMENITIES**

- Morning and afternoon shuttle to & from the Ambler Train Station
- Campus onsite fitness room lockers and showers
- Conference Rooms for 1 22
- Community Room
- · Campus Wide Business Wi-Fi
- Onsite Local Brewery, Dining & Full Gym
- · Large Campus Events in the Meadow
- Onsite indoor bike storage
- Outdoor Seating
- Seasonal Events, such as: Food Truck Fridays, voga and an Outdoor Movie Series

<u>Learn Out More</u> About Ambler Yards Flexible Office / Hoteling starting at just \$199/month Dedicated Private Space starting at just \$699/month Custom Plans Available for Teams Add-on Coworking Memberships for additional staff